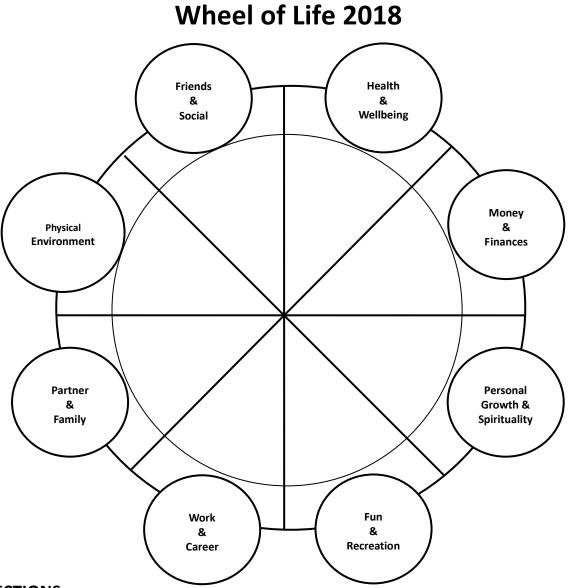

#### DIRECTIONS

The eight sections in the Wheel of Life represent **balance**.

Taking the centre of the wheel as **0** and the outer edge as **10**, rank your level by drawing a straight or curved line to create a new outer edge.

The new perimeter of the circle represents your personal Wheel of Life as at end of year.

How bumpy would the ride be if this were a real wheel?