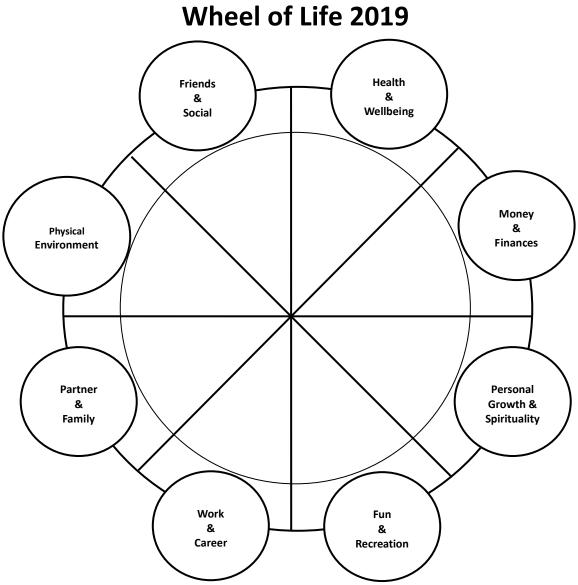

#### DIRECTIONS

The eight sections in the Wheel of Life represent **balance**.

Taking the centre of the wheel as **0** and the outer edge as **10**, rank your level by drawing a straight or curved line to create a new outer edge.

The new perimeter of the circle represents your personal Wheel of Life as at end of year.

How bumpy would the ride be if this were a real wheel?